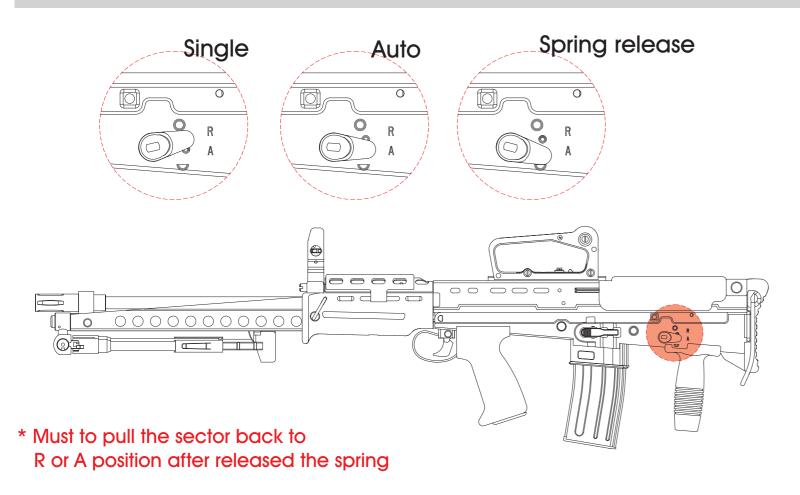

## DATA OF L86 A2 LSW ELECTRIC GUN

**MATERIAL: NYLON FIBER & STEEL** 

**HOPUP SYSTEM: ADJUSTABLE** 

**LENGTH: 920MM** 

**WEIGHT: 5400G (WITH SUSAT)** 

**4965G (WITH IRON SIGHT)** 

**MAGAZINE CAPACITY: 130 ROUNDS** 

**BULLET: 6MM BB BULLETS** 

**BATTERY: 8.4V 1700mAH** 

**MOTOR: HIGH TORQUE FLAT MOTOR** 



P. 1



## Insert the battery















Adjust up or down

## Safety





## Hop-up adjustment







.Do not aim or shoot a person or animal as the target.

.Avoid pulling the trigger carelessly.

.Always put the gun in a case or bag when you carrying it.

.Always set the switch lever to the safety position.

.Do not look into the gun muzzle.

.Always wear eye protective gear.

.Store the airsoft gun at the places out of reach by children.

.Do not disassemble or modify the airsoft gun.