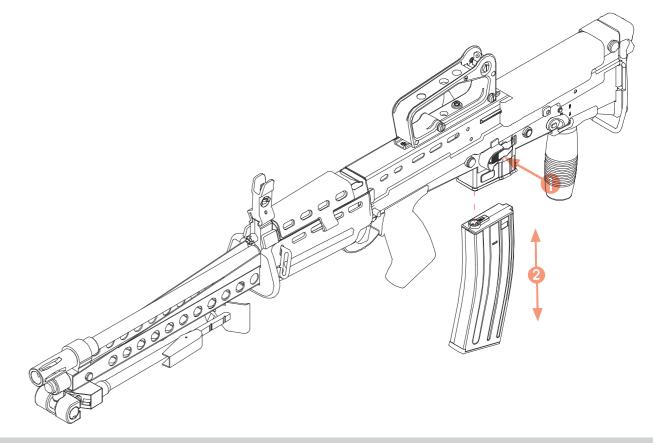

## DATA OF L86 A2 LSW ELECTRIC GUN

**MATERIAL: NYLON FIBER & STEEL** 

**HOPUP SYSTEM: ADJUSTABLE** 

**LENGTH: 920MM** 

**WEIGHT: 5400G (WITH SUSAT)** 

**4965G (WITH IRON SIGHT)** 

**MAGAZINE CAPACITY: 130 ROUNDS** 

**BULLET: 6MM BB BULLETS** 

**BATTERY: 8.4V 1700mAH** 

**MOTOR: HIGH TORQUE FLAT MOTOR** 



P. 1



## Insert the battery















Adjust up or down

## Safety





## Hop-up adjustment







.Do not aim or shoot a person or animal as the target.

.Avoid pulling the trigger carelessly.

.Always put the gun in a case or bag when you carrying it.

.Always set the switch lever to the safety position.

.Do not look into the gun muzzle.

.Always wear eye protective gear.

.Store the airsoft gun at the places out of reach by children.

.Do not disassemble or modify the airsoft gun.