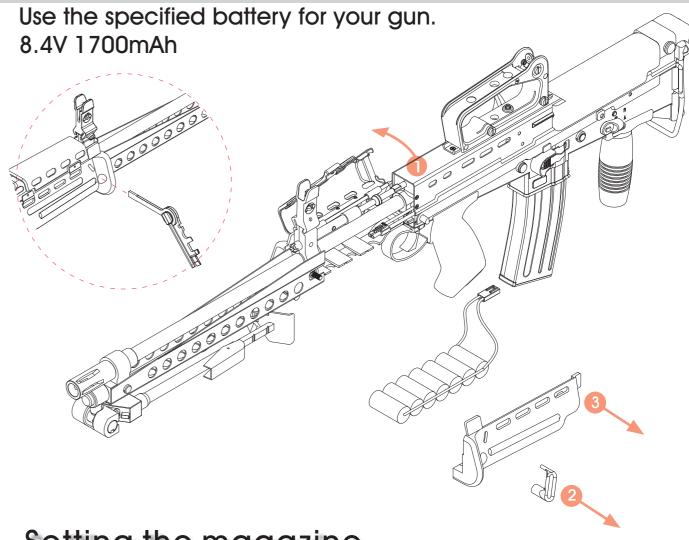

**BULLET: 6MM BB BULLETS** 

**BATTERY: 8.4V 1700mAH** 

**MOTOR: HIGH TORQUE FLAT MOTOR** 

P. 1

## Insert the battery

Adjust up or down