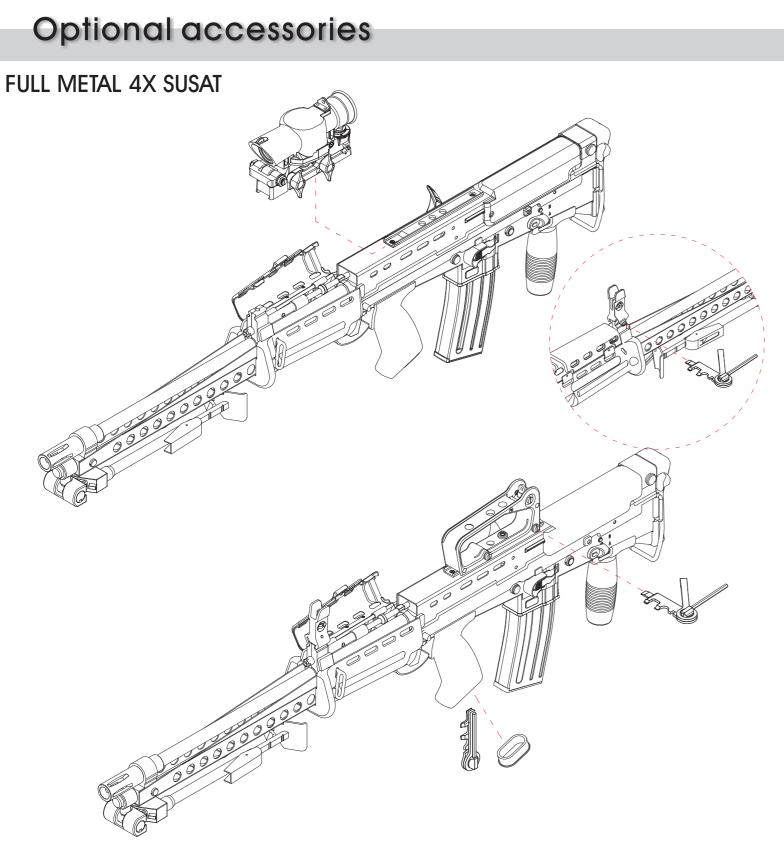

## DATA OF L86 A2 LSW ELECTRIC GUN

**MATERIAL: NYLON FIBER & STEEL** 

**HOPUP SYSTEM: ADJUSTABLE** 

**LENGTH: 920MM** 

**WEIGHT: 5400G (WITH SUSAT)** 

**4965G (WITH IRON SIGHT)** 

**MAGAZINE CAPACITY: 130 ROUNDS** 

**BULLET: 6MM BB BULLETS** 

**BATTERY: 8.4V 1700mAH** 

**MOTOR: HIGH TORQUE FLAT MOTOR** 



P. 1



## Insert the battery















Adjust up or down

## Safety





## Hop-up adjustment







.Do not aim or shoot a person or animal as the target.

.Avoid pulling the trigger carelessly.

.Always put the gun in a case or bag when you carrying it.

.Always set the switch lever to the safety position.

.Do not look into the gun muzzle.

.Always wear eye protective gear.

.Store the airsoft gun at the places out of reach by children.

.Do not disassemble or modify the airsoft gun.