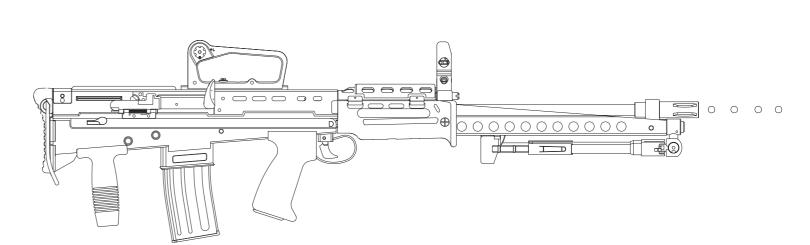

## DATA OF L86 A2 LSW ELECTRIC GUN

**MATERIAL: NYLON FIBER & STEEL** 

**HOPUP SYSTEM: ADJUSTABLE** 

**LENGTH: 920MM** 

**WEIGHT: 5400G (WITH SUSAT)** 

**4965G (WITH IRON SIGHT)** 

**MAGAZINE CAPACITY: 130 ROUNDS** 

**BULLET: 6MM BB BULLETS** 

**BATTERY: 8.4V 1700mAH** 

**MOTOR: HIGH TORQUE FLAT MOTOR** 

P. 1