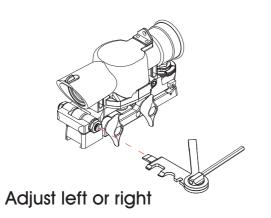

## Hop-up adjustment

.Do not aim or shoot a person or animal as the target.

.Avoid pulling the trigger carelessly.

.Always put the gun in a case or bag when you carrying it.

.Always set the switch lever to the safety position.