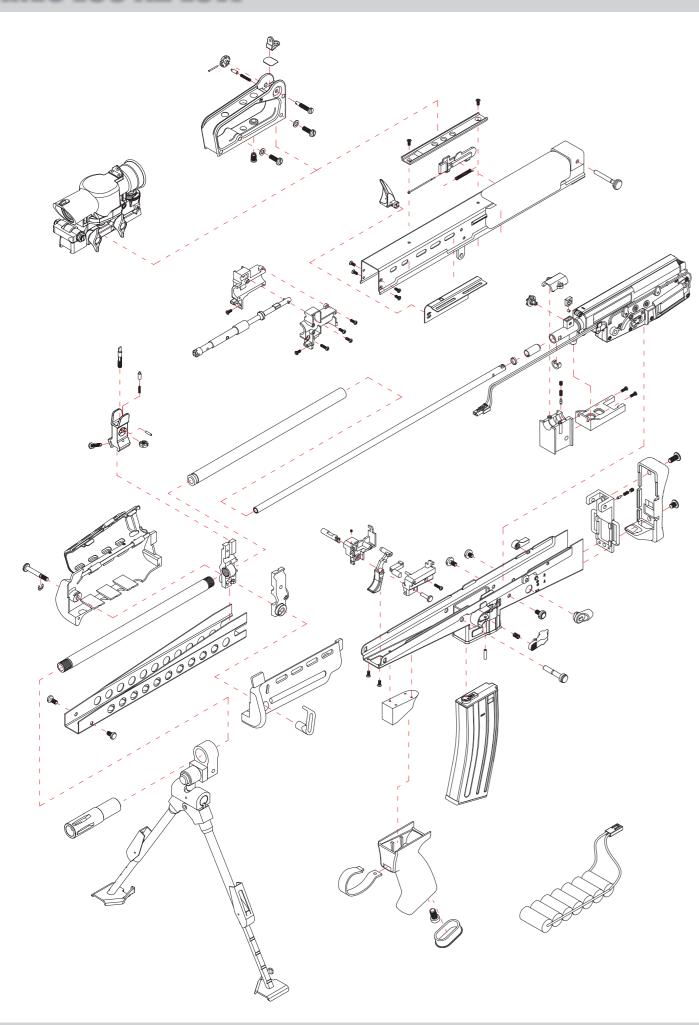

## DATA OF L86 A2 LSW ELECTRIC GUN

**MATERIAL: NYLON FIBER & STEEL** 

**HOPUP SYSTEM: ADJUSTABLE** 

**LENGTH: 920MM** 

**WEIGHT: 5400G (WITH SUSAT)** 

**4965G (WITH IRON SIGHT)** 

**MAGAZINE CAPACITY: 130 ROUNDS** 

**BULLET: 6MM BB BULLETS** 

**BATTERY: 8.4V 1700mAH** 

**MOTOR: HIGH TORQUE FLAT MOTOR** 



P. 1



## Insert the battery















Adjust up or down

## Safety





## Hop-up adjustment







.Do not aim or shoot a person or animal as the target.

.Avoid pulling the trigger carelessly.

.Always put the gun in a case or bag when you carrying it.

.Always set the switch lever to the safety position.

.Do not look into the gun muzzle.

.Always wear eye protective gear.

.Store the airsoft gun at the places out of reach by children.

.Do not disassemble or modify