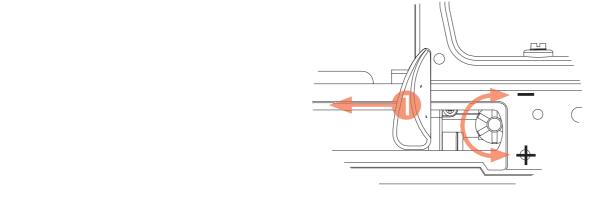

## Hop-up adjustment

.Do not aim or shoot a person or animal as the target.

.Avoid pulling the trigger carelessly.

.Always put the gun in a case or bag when you carrying it.

.Always set the switch lever to the safety position.