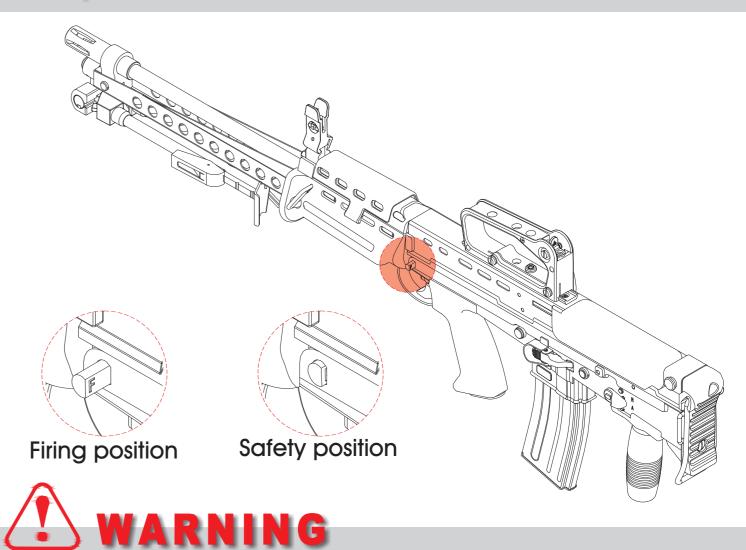

## Safety

## Hop-up adjustment

.Do not aim or shoot a person or animal as the target.

.Avoid pulling the trigger carelessly.

.Always put the gun in a case or bag when you carrying it.

.Always set the switch lever to the safety position.