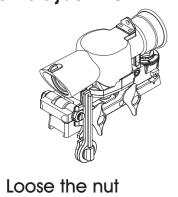

## Hop-up adjustment

.Do not aim or shoot a person or animal as the target.

.Avoid pulling the trigger carelessly.

.Always put the gun in a case or bag when you carrying it.

.Always set the switch lever to the safety position.