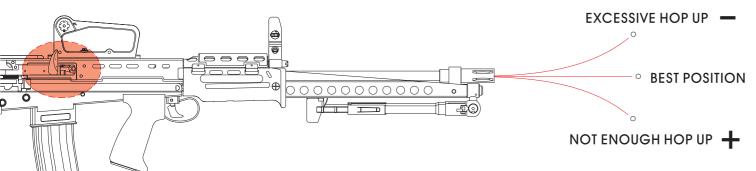

## Hop-up adjustment

.Do not aim or shoot a person or animal as the target.

.Avoid pulling the trigger carelessly.

.Always put the gun in a case or bag when you carrying it.

.Always set the switch lever to the safety position.